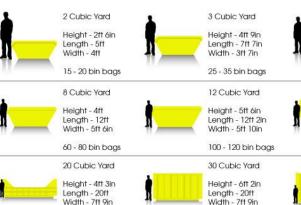

#### Wait & Load

If you have waste ready and waiting to be taken away – we can supply a skip you can fill in 20 minutes, and we can take it away there and then. Quick and easy, no fuss.

WE OFFER A RANGE OF **DIFFERENT SIZE BINS.** 

SUITING YOUR NEEDS.

IF IT'S FOR A DIG OUT OR A **HOUSE CLEARANCE** 

THESE PHOTO ILLUSTRATE THE SIZES WE CAN OFFER

Roll On / Off Container

30 - 40 bin bags 14 Cubic Yard Height - 6ft Length - 14ft Width - 6ft 5in 120 - 140 bin baas 40 Cubic Yard

4 Cubic Yard

Height - 3ft 2in

Length - 6ft Width - 4ft 3in

140 - 160 bin bags Height - 8ft 3in Length - 20ft Width - 7ft 9in

6 Cubic Yard Height - 4ft

Length - 8ft 6in

50 - 60 bin bags

16 Cubic Yard

Height - 6ft 5in

Length - 13ft 8in Width - 6ft

Width - 5ft

Roll On / Off Container

Length - 20ft Width - 7ft 9in

Roll On / Off Container